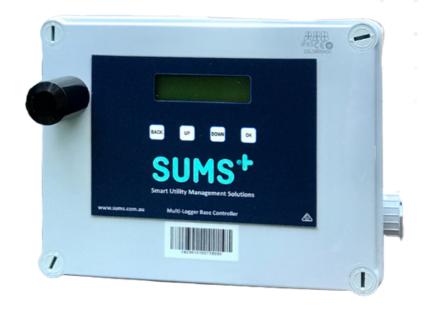

Hard-wired inputs with battery backup facility.

N-Type Wireless Antenna supports a range of powerful antennas.

Integrated 4G/3G Wireless Module supports Quad-Band GSM (800, 850, 900, 700 MHz).

Functional 2x16 LCD display on Base assists in commissioning, monitoring and fault finding.