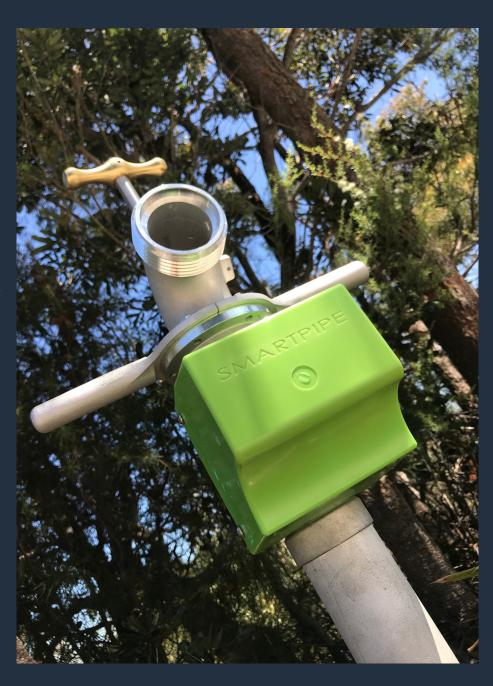

# SmartPipe® Data Portal

SmartPipe ® is a fully managed hydrant access service with patented in-built technology. The Portable Standpipe technology takes standpipe management to the next level.

# Advanced Data Logging

The advanced SUMS data logging technology used in the Smartpipe <sup>®</sup> is used to monitor water usage for accurate data driven reporting and decision making.

- SUMS XG Data Logger is a compact, multi-channel monitoring device with GPS tracking that can be attached to any utility meter with a pulse output.
- Powered by long-life (5-8 years) 7.2v lithium battery cell.
- SUMS XG Data Logger can be installed in almost any environment.
- Sturdy enclosure of the XG Data Logger is built to withstand the harsh Australian conditions.
- Data is sampled in 15 minute intervals and uploaded and saved to the SUMS Portal for further analysis and use.