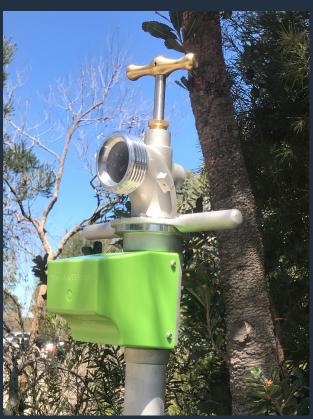

# SmartPipe® Data Portal

SmartPipe ® is a fully managed hydrant access service with patented in-built technology. The Portable Standpipe technology takes standpipe management to the next level.

# Advanced Data Logging

The advanced SUMS data logging technology used in the Smartpipe <sup>®</sup> is used to monitor water usage for accurate data driven reporting and decision making.

- SUMS XG Data Logger is a compact, multi-channel monitoring device with GPS tracking that can be attached to any utility meter with a pulse output.
- Powered by long-life (5-8 years) 7.2v lithium battery cell.
- SUMS XG Data Logger can be installed in almost any environment.
- Sturdy enclosure of the XG Data Logger is built to withstand the harsh Australian conditions.
- Data is sampled in 15 minute intervals and uploaded and saved to the SUMS Portal for further analysis and use.