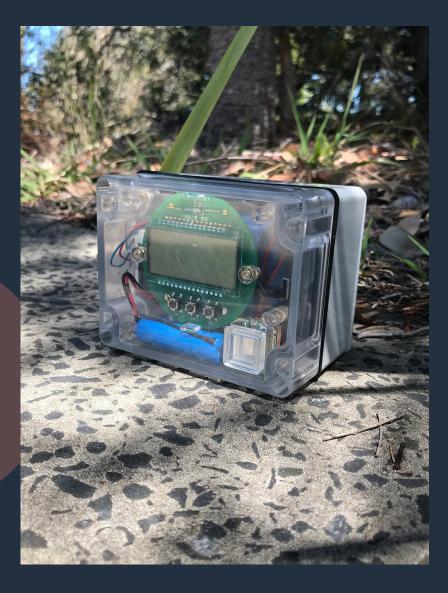

# Advanced Data Logging

The advanced SUMS data logging technology used in the Smartpipe <sup>®</sup> is used to monitor water usage for accurate data driven reporting and decision making.

- SUMS XG Data Logger is a compact, multi-channel monitoring device with GPS tracking that can be attached to any utility meter with a pulse output.
- Powered by long-life (5-8 years) 7.2v lithium battery cell.
- SUMS XG Data Logger can be installed in almost any environment.
- Sturdy enclosure of the XG Data Logger is built to withstand the harsh Australian conditions.
- Data is sampled in 15 minute intervals and uploaded and saved to the SUMS Portal for further analysis and use.