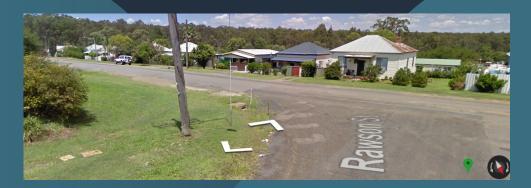

# SUMS\*

**GPS Mapping** 

100% Transparency

Use GPS Mapping to find hydrant location and identify where and which hydrant was used. Compare data from different sites to understand usage patterns and automate alerts to prevent usage outside boundaries.

SUMS+

- Trace how much water was used in a specific location at any point of time and view the site on street view maps
  - Geo-fencing places a virtual perimeter in a real world geographical area. If the SmartPipe is used outside of this area, an alert can be triggered.
  - Save and share the accurate usage location information.
- See every extraction point location on a map and identify where and when the SmartPipe® was used .
- Set operational boundaries and exclusion zones based on your business needs