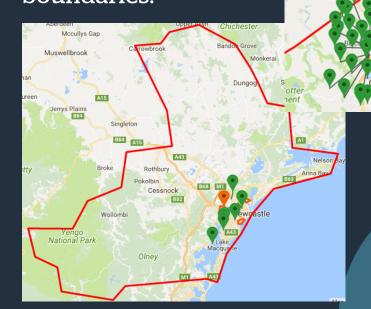

# SUMS\*

**GPS Mapping** 

100% Transparency

Use GPS Mapping to find hydrant location and identify where and which hydrant was used. Compare data from different sites to understand usage patterns and automate alerts to prevent usage outside boundaries.

SUMS+

- Trace how much water was used in a specific location at any point of time and view the site on street view maps
  - Geo-fencing places a virtual perimeter in a real world geographical area. If the SmartPipe is used outside of this area, an alert can be triggered.
  - Save and share the accurate usage location information.
- See every extraction point location on a map and identify where and when the SmartPipe® was used .
- Set operational boundaries and exclusion zones based on your business needs

- Configure the Portal to automatically detect usage outside of the geo-fence
- Use flow alert to tell when usage exceeds a set threshold
- Use accumulated alert to show when set volume is exceeded in a given time.
- Set an alert to inform when the SmartPipe® meter has not reported to the server for over 24h